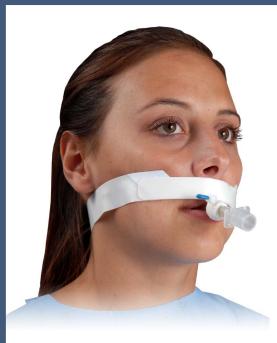

# **ET Tape**™

# Minimizes inadvertent extubations; ensures tube stability

ET Tape is a pre-cut, non-irritating foam adhesive endotracheal tube holder designed to ensure stability of the endotracheal tube and minimize inadvertent extubations. ET Tape's latex free hypoallergenic materials have superior holding power and protect the upper lip and skin across the cheek area. A protective skin prep pad is provided to form a topical barrier between skin and adhesive for added protection against skin irritation and breakdown. A releasable cable tie secures placement of the endotracheal tube and prevents slippage. ET Tape provides tube stability for short-term applications and allows for consistency of taping and securement. ET Tape comes as a prepackaged kit that includes tape, skin prep pad and releasable cable tie.

B&B recommends using Universal Bite Block™ or Bite Proof Bite Block™ with ET Tape to protect teeth and prevent biting on the endotracheal tube. ET Tape can be used in all critical care units, operating rooms, emergency departments, special procedure units and transport situations.