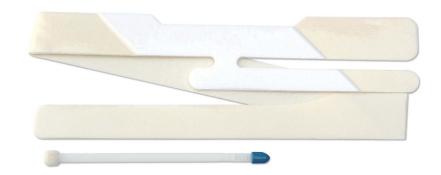

### **COST EFFECTIVE**

Prepackaged kit for immediate use includes pre-cut tape, skin prep and releasable cable tie

Reduces cost of repeated taping procedures

# Minimizes inadvertent extubations; ensures tube stability

ET Tape is a pre-cut, non-irritating foam adhesive endotracheal tube holder designed to ensure stability of the endotracheal tube and minimize inadvertent extubations. ET Tape's latex free hypoallergenic materials have superior holding power and protect the upper lip and skin across the cheek area. A protective skin prep pad is provided to form a topical barrier between skin and adhesive for added protection against skin irritation and breakdown. A releasable cable tie secures placement of the endotracheal tube and prevents slippage. ET Tape provides tube stability for short-term applications and allows for consistency of taping and securement. ET Tape comes as a prepackaged kit that includes tape, skin prep pad and releasable cable tie.