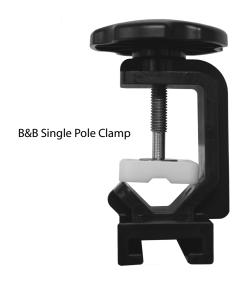

# **B&B Single Pole Clamp**

# Unique clamp for positive attachment to standard equipment poles

The B&B Single Pole Clamp is a sturdy pole clamp that works in tandem with the B&B Bubbler Water Seal CPAP Valve  $0-10~\rm cm~H_2~O$ . The B&B Single Pole Clamp is intended to support up to 3.6 kg in weight, just right for the B&B Bubbler. The B&B Single Pole Clamp is ISO compliant for mounting on poles 2.0 to 3.2 cm in diameter.

### **Ordering Information**

| 25371 | B&B Single Pole Clamp (1 each) |
|-------|--------------------------------|
|-------|--------------------------------|