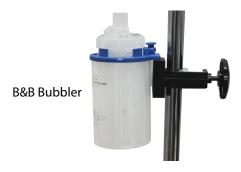

The B&B Single Pole Clamp is a complementary product of the B&B Bubbler and is available seperately.

## **Complementary Product**

| 25312 | B&B Bubbler Water Seal CPAP Valve 0 – 10 cm H <sub>2</sub> O (12/box) |
|-------|-----------------------------------------------------------------------|
| 25324 | B&B Bubbler Water Seal CPAP Valve 0 – 10 cm H <sub>2</sub> O (24/box) |